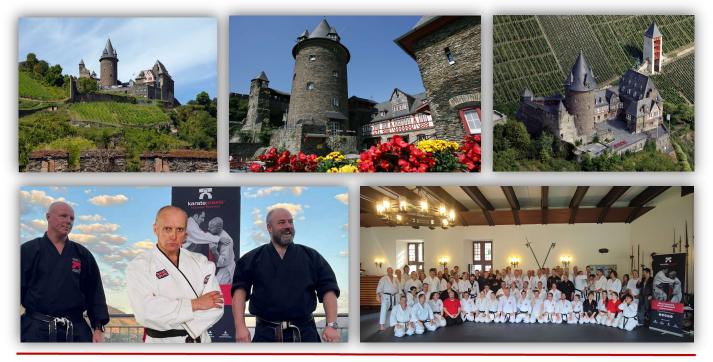

### **KARATEPRAXIS-CASTLE RETREAT**

Backdrop for the **KARATEPRAXIS-CASTLE RETREAT** will be the beautiful mideval castle Stahleck at Bacharach near the river Rhine. We aim to create an invaluable Karate experience for all participants while enjoying this beautiful landscape and the charme of this historic place. Best thing is: **The whole venue is reserved for us exclusively!** 

Free food including "Schnitzel-Parade" and BBQ-Party! The castle of Stahleck is managed as a youth hostel and offers typical capacities in terms of boarding (Single, double and shared rooms). Rooms are reserved in all three categories. Those will be distributed due to preference and availability. Besides the healthy, common catering, be training roughly 18 hours of Karate practice in the historic, around 150qm large, tatami floored knights hall, all participants will have the opportunity to explore the castle and it's town during their leisure time.

### Memories that never fade!