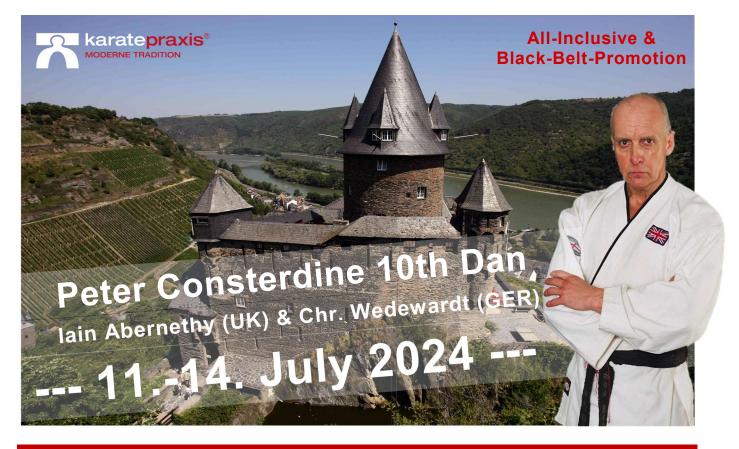

### **KARATEPRAXIS-CASTLE RETREAT**

Backdrop for the **KARATEPRAXIS-CASTLE RETREAT** will be the beautiful mideval castle Stahleck at Bacharach near the river Rhine. We aim to create an invaluable Karate experience for all participants while enjoying this beautiful landscape and the charme of this historic place. Best thing is: **The whole venue is reserved for us exclusively!** 

 When: Thursday: 11.07.2024 - Arrival at 5 pm until Sunday: 14.07.2024 - 2 pm end of the seminar and departure.
Where: Castle Stahleck, 55422 Bacharach, Deutschland

karatepraxis.com

#### Instructors:

- **lain Abernethy,** one of the most influential modern karate teachers and worldwide known for his unique way of teaching practical applications.
- **Peter Consterdine**, 10<sup>th</sup> Dan. Living legend and source of inspiration. One of the rare opportunities to training with him outside of the UK.